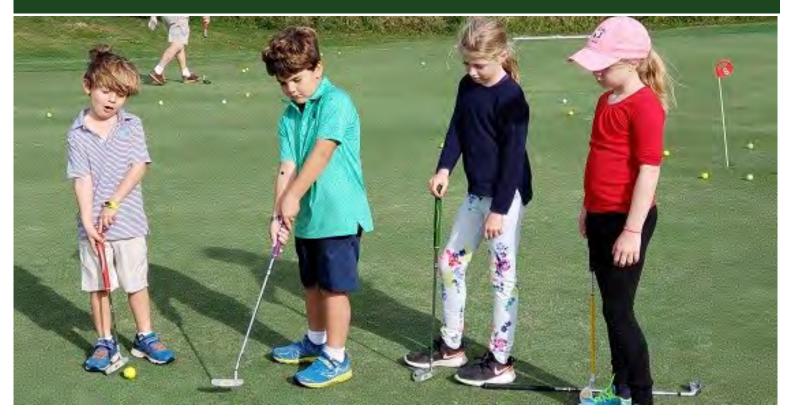

## JUNIOR GOLF PROGRAM

|         | Name           | Age    | Description                                                                                                                                                                                           |
|---------|----------------|--------|-------------------------------------------------------------------------------------------------------------------------------------------------------------------------------------------------------|
| Stage 1 | 'Play'         | 3 to 5 | Developing tools and foundations through fun and structured game and activities such as throwing, catching, hitting and much more.                                                                    |
| Stage 2 | 'Fundamentals' | 5 to 8 | Developing complex Fundamental Movement Skills (stability, object control and awareness skills etc.) through games and activities.                                                                    |
| Stage 3 | 'Train'        | 9 +    | Introducing technical golf instruction, on course instruction, etiquette, rules and Club selection all in a fun environment.                                                                          |
| Stage 4 | 'Train Plus'   | 9 +    | For more advanced golfers technical golf instruction, on course instruction, etiquette, rules and Club selection all in a fun environment.                                                            |
| Stage 4 | 'Masters'      | 13 +   | On course instruction is paramount at this stage as we gear juniors up to compete. Rules knowledge, etiquette, shot selection and course management will be among some of the advanced skills taught. |

## **Registration Includes:**

15% on junior apparel in the golf shop | 10% on junior golf camps

Please email dwayne.pearman@rosewoodhotels.com for more information