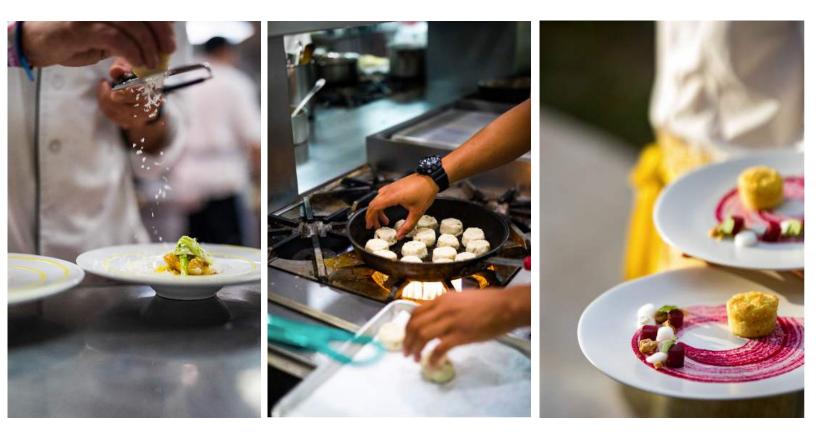

## CHEF'S TABLE

A unique & educational culinary experience that places guests in the middle of an operational commercial kitchen. Surrounded by an international brigade of working chefs, guests see and experience firsthand, the operation of a luxury resort's main kitchen. The chef will guide guests through a specially personalized degustation menu with the chef presenting each course table- side. The menu is paired with wines selected by our sommelier and served with each course. Each pairing's significance will be explained by the team as the courses arrive. This experience can be enjoyed by up to eight guests at a time. This experience can also be offered in our Chef's Garden for up to six guests.